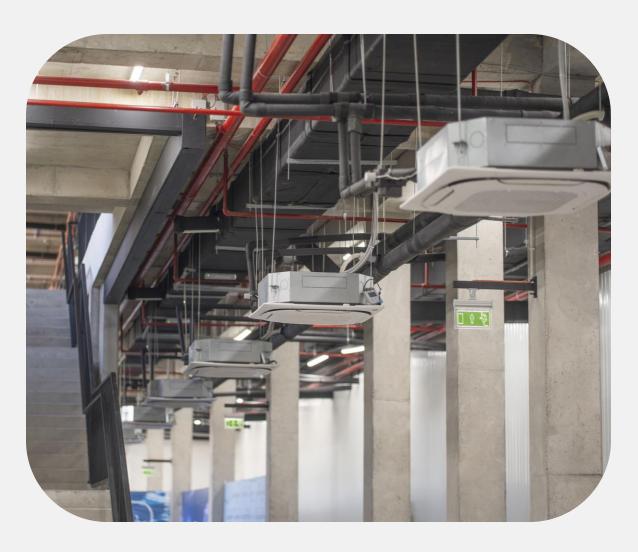

# **Scope of Engineering Services**

- Heating, Cooling, Ventilation
- **❖** Water Supply, Sewage
- **\*** Fire Fighting Systems
- Electrical (HV / LV / ELV)

- CCTV and Access Control
- ❖ BMS / RMS
- **❖** MEP Design
- **❖** Post-operational Maintenance